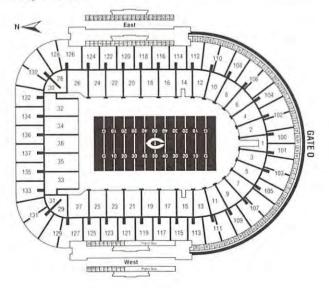

#### **Buford's Single Game Highs**

6

Longest: 71 yards vs. Den. (9/12/82) Most: 9 vs. Raiders (10/1/83) Average: 54.6 yards vs. GB (10/21/85) 4 punts